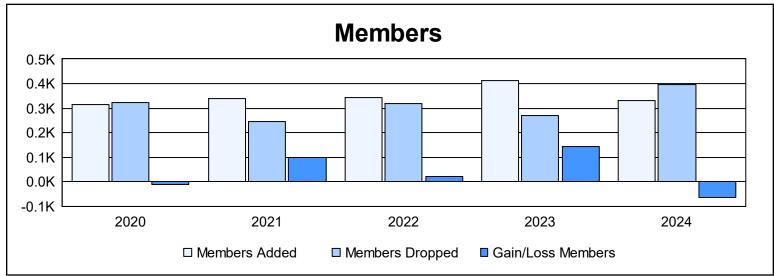

District 308 B1 As of June 2024 Cumulative

| Year      | New<br>Clubs | Dropped<br>Clubs | Gain/<br>Loss<br>Clubs | New<br>Members | Charter<br>Members | Reinstate<br>Members | Transfer<br>Members | Total<br>Member<br>Added | Total<br>Members<br>Dropped | Gain/<br>Loss<br>Members |
|-----------|--------------|------------------|------------------------|----------------|--------------------|----------------------|---------------------|--------------------------|-----------------------------|--------------------------|
| 2019-2020 | 1            | 0                | 1                      | 243            | 48                 | 17                   | 5                   | 313                      | 323                         | -10                      |
| 2020-2021 | 3            | 0                | 3                      | 241            | 79                 | 6                    | 15                  | 341                      | 244                         | 97                       |
| 2021-2022 | 3            | 0                | 3                      | 199            | 109                | 33                   | 2                   | 343                      | 320                         | 23                       |
| 2022-2023 | 5            | 0                | 5                      | 278            | 114                | 8                    | 13                  | 413                      | 270                         | 143                      |
| 2023-2024 | 2            | 5                | -3                     | 206            | 96                 | 24                   | 3                   | 329                      | 394                         | -65                      |
| Average   | 3            | 1                | 2                      | 233            | 89                 | 18                   | 8                   | 348                      | 310                         | 38                       |