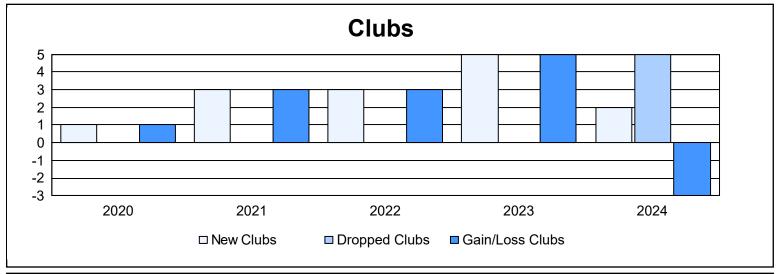

District 308 B1 As of June 2024 Cumulative

| Year      | New<br>Clubs | Dropped<br>Clubs | Gain/<br>Loss<br>Clubs | New<br>Members | Charter<br>Members | Reinstate<br>Members | Transfer<br>Members | Total<br>Member<br>Added | Total<br>Members<br>Dropped | Gain/<br>Loss<br>Members |
|-----------|--------------|------------------|------------------------|----------------|--------------------|----------------------|---------------------|--------------------------|-----------------------------|--------------------------|
| 2019-2020 | 1            | 0                | 1                      | 243            | 48                 | 17                   | 5                   | 313                      | 323                         | -10                      |
| 2020-2021 | 3            | 0                | 3                      | 241            | 79                 | 6                    | 15                  | 341                      | 244                         | 97                       |
| 2021-2022 | 3            | 0                | 3                      | 199            | 109                | 33                   | 2                   | 343                      | 320                         | 23                       |
| 2022-2023 | 5            | 0                | 5                      | 278            | 114                | 8                    | 13                  | 413                      | 270                         | 143                      |
| 2023-2024 | 2            | 5                | -3                     | 206            | 96                 | 24                   | 3                   | 329                      | 394                         | -65                      |
| Average   | 3            | 1                | 2                      | 233            | 89                 | 18                   | 8                   | 348                      | 310                         | 38                       |